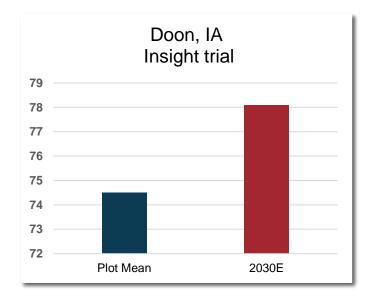

## CP2030E

- New WinPak<sup>®</sup> variety consisting of CP2122E and CP1923E
- Good IDC with strong SWM
- This new WinPak variety brings next level yield with solid agronomics
- This variety was105% of mean at the Insight Trial near Doon, IA