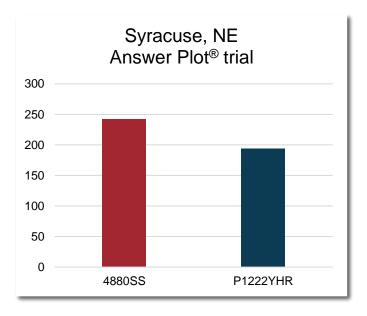

## CP4880SS/RIB

- High yield potential hybrid that offers placement across multiple soil types
- CP4880SS/RIB came in No. 1 for bu/A yield at the Syracuse, NE 110 Day set Answer Plot<sup>®</sup> trial
- Excellent agronomics combined with the SmartStax<sup>®</sup> trait for ideal placement in corn-on-corn situations