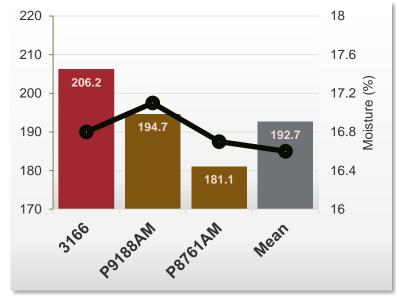

## CP3166VT2P/RIB

- CP3166VT2P/RIB was the #2 yielding product in the Answer Plot® CPT-090 set north regional trial summary
- CP3166VTP/RIB out-yielded Pioneer®
  P9188AM by over +10 bu/A and was +0.3 pts
  drier
- Good top end yield potential with strong performance in stressed environments
- Strong early vigor with good Goss's Wilt tolerance