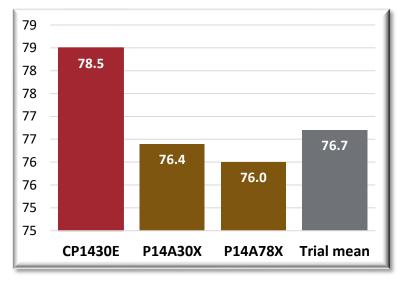

## **CP1430E**

- CP1430E consistently out-yielded Pioneer<sup>®</sup> brand Roundup Ready 2 Xtend<sup>®</sup> products of the same maturity in our National Answer Plot program cross-location summary
- CP1430E is an Enlist E3® WinPak® variety that brings great top end yield potential and has the Rps3a gene in a component for excellent Phytophthora Root Rot resistance
- CP1430E is a lead Enlist E3<sup>®</sup> product in the mid-1 RM with versatile placement for a wide range of environments