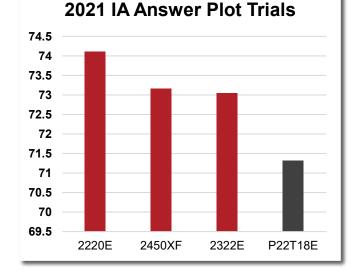

## CP2220E

- WinPak® variety consisting of CP2222E and CP2232E
- Good IDC with strong SWM and excellent standability
- Great standability and yield potential allow this WinPak variety to span multiple soil types

## Get more info on CP2220E

2021 Answer Plot trial data from: Jessup, IA, Vincent, IA, Sheldon, Iowa and Kellogg, IA locations.

2021 Answer Plot trial data from: Jessup, IA, Vincent, IA, Sheldon, Iowa and Kellogg, IA locations.