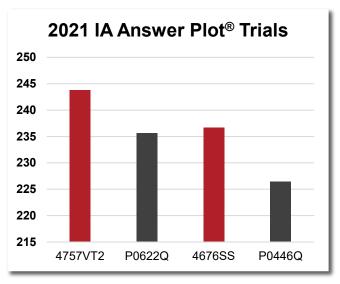

## CP4757VT2P/RIB

- High yield potential hybrid that offers placement across multiple soil types
- Excellent staygreen and late season intactness
- CP4757VT2, on average, was +8 bu/A better than P0662Q across the state of lowa