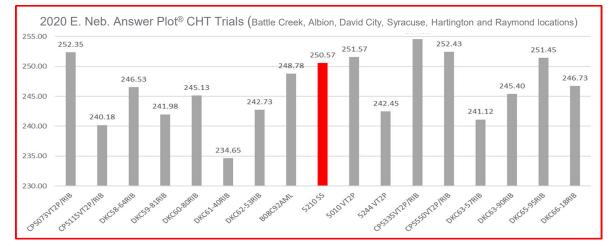

## 3 Years of High Performance in Nebraska Testing

- CP5210SS brings diversity, high pH tolerance and excellent ratings on Goss's and greensnap.
- A true "Western Bred" hybrid with beautiful grain quality and solid agronomics.
- Diversity: different Male than industry standards at this RM, with proven performance potential.
- So far in 2022, CP5210SS is looking tremendous in irrigated field scenarios in Nebraska.
- With what we have seen in 2022 through our plot walks and observations it's rare to find a product with this must consistency over a 4 -year period.