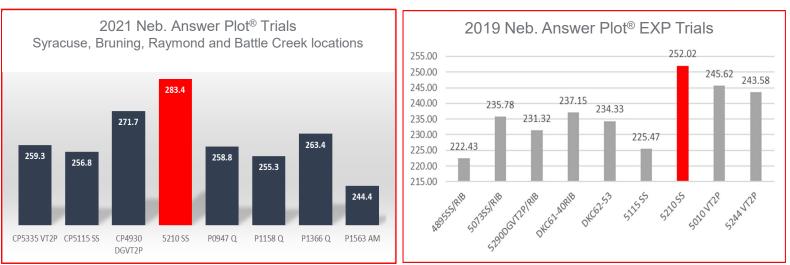

## 3 Years of High Performance in Nebraska Testing

- CP5210SS brings diversity, high pH tolerance and excellent ratings on Goss's and greensnap.
- A true "Western Bred" hybrid with beautiful grain quality and solid agronomics.
- Diversity: different Male than industry standards at this RM, with proven performance potential.
- So far in 2022, CP5210SS is looking tremendous in irrigated field scenarios in Nebraska.
- With what we have seen in 2022 through our plot walks and observations it's rare to find a product with this must consistency over a 4 -year period.