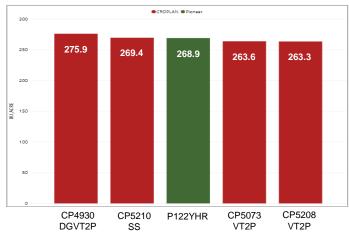

## CP4930DGVT2P out-yielded the competition in IL, IN, and OH Answer Plot® Trials.

• Excellent top end yield across IL, IN, and OH in 2021 and 2022 Answer Plot trials.

DroughtGard
NYTDouble PROT

Illinois 2022 Answer Plot® locations: Altamont, Bowen, Leroy, Princeton Indiana 2022 Answer Plot® locations: Franklin, Perrysville, Pershing Ohio 2022 Answer Plot® locations: Rockford