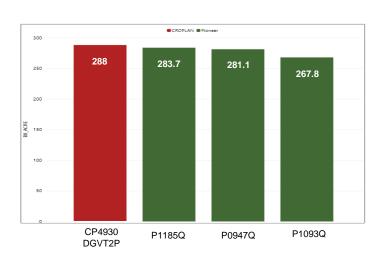

## CP4930DGVT2P out-yielded the competition in IL, IN, and OH Answer Plot® Trials.

• Excellent top end yield across IL, IN, and OH in 2021 and 2022 Answer Plot trials.

DroughtGard
NYTDouble PROT

Illinois 2022 Answer Plot® locations: Altamont, Bowen, Leroy, Princeton Indiana 2022 Answer Plot® locations: Franklin, Perrysville, Pershing Ohio 2022 Answer Plot® locations: Rockford