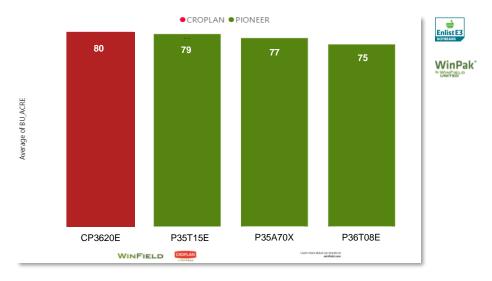

## CP3620E out-yielded Pioneer varieties in 2022 Answer Plot® Trials across IL, IN and OH.

Illinois 2022 Answer Plot® locations: Albers, Altamont, Leroy, Pleasant Plains Indiana 2022 Answer Plot® locations: Cortland, Dale, Perrysville, Pershing, Rochester Ohio 2022 Answer Plot® locations: Jamestown, West Liberty