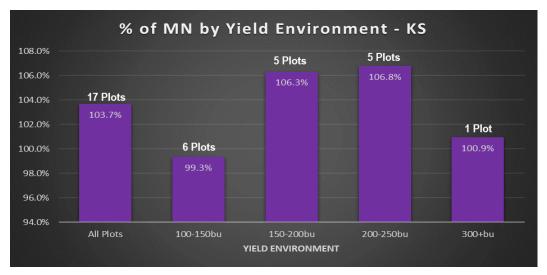

## CP5588DGVT2P/RIB

- New 2020 release from testing in the Performance tier line-up
- · Launched for the mod-to-tough acre, but has excellent yield potential on irrigated top producing acres
- Good fit for the dryland/low acre with DroughtGard trait
- · Low RTN allows for versatile management; moderate RTF score
- High RTP allow this hybrid to be pushed on mod-high pop irrigated environments, along with strong stalks and roots
- Med-tall plant for dual-purpose options
- #3 performer in KS/MO Answer Plot® trials 115RM CPT Trials @ 254.4bu/A out yielding Pioneer® brand P1563AM by +15.6bu/A
- In Kansas Insight Trials 103.7% of mean across 17 trials