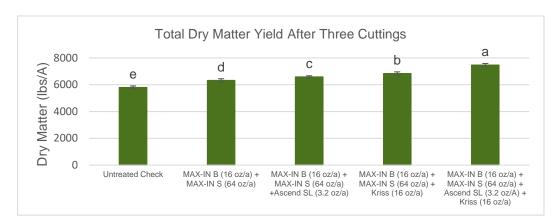

## **Effect on Yield & Feed Quality**

In a cooperator study conducted in Wisconsin in June 2016, Kriss® biostimulant fertilizer statistically increased total dry matter yield versus untreated check by over 1,000 lb/A.