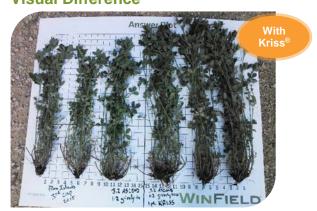

## Visual Difference

Photo from 2015 grower trials in Minnesota. Third cutting, pre-bud, 15-20 inches\*.

† See label for use rates and timing on other crops. ALWAYS READ AND FOLLOW LABEL DIRECTIONS.

\* Untreated check contained 3.2 fl oz/A Ascend® SL PGR + 1.2 fl oz/A Grizzly Too, Kriss® treatment was the same base with 16 fl oz/A Kriss® applied after the first and second cuttings. Because of factors outside of Winfield Solutions' control, such as weather, product application, and any other factors, results to be obtained, including but not limited to yields, financial performance, or profits cannot be predicted or guaranteed by Winfield Solutions. Actual results may vary.