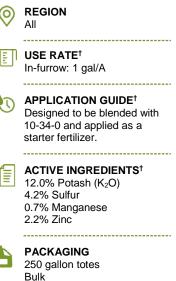

## **Starter Fertilizer Additive**

An easy-to-use product designed for blending with 10-34-0 fertilizers, OptiStart<sup>®</sup>/Local Pro starter fertilizer additive helps to enhance 10-34-0. It provides a blend of 6 nutrients plus AVAIL<sup>®</sup> phosphate fertilizer enhancer to help plants get off to a strong start.

FEATURES AND BENEFITS

- Contains AVAIL® phosphate fertilizer enhancer.
- Provides a complete blend of macro- and micronutrients essential for early season plant vigor.
- Formulated with fully chelated micronutrients designed for easy mixing and handling.
- Helps improve nutrient delivery during cool, wet spring situations.
- Stable formulation with excellent storability.

## Blend Analysis with OptiStart®/Local Pro\* Fertilizer Additive

| Blend                  | OptiStart <sup>®</sup> /Local Pro | 10-34-0   |
|------------------------|-----------------------------------|-----------|
| 7-26-3-1S-0.5Zn-0.18Mn | 1 gallon                          | 3 gallons |