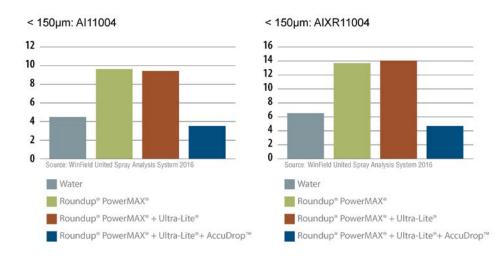

#### Adjuvant

Drift and Deposition Agent with Surfactant Canopy Penetrant

## $\langle \delta \rangle$

# AccuDrop By WINFIELD

## A Non-oil Based Adjuvant.

AccuDrop<sup>™</sup> adjuvant is a surfactant based drift and deposition adjuvant designed to reduce drift, improve deposition and canopy penetration to optimize pesticide performance.

### FEATURES AND BENEFITS

- Keeps large drops from becoming larger and reduces fines.
- A non-oil based adjuvant that optimizes pesticide efficacy.
- Provides canopy penetration and coverage.
- NPE free.
- Can be sprayed at multiple crop stages.



## **Average Percent of Fines**



**PACKAGING** 2 x 2.5 gallon cases bulk