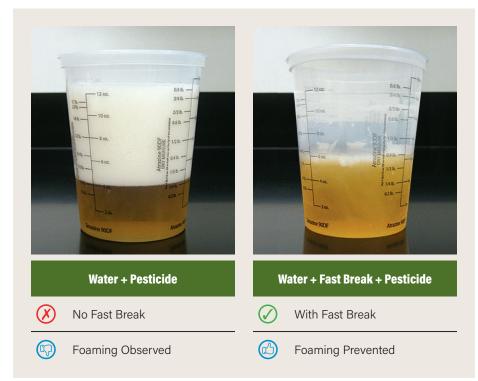

## Fast Break

Decrease spray-tank mixing and filling time with aggressive foam-preventing activity. A highly effective silicone emulsion. Fast Break® is an easy-to-use liquid antifoam agent that prevents excessive foaming without interaction with spray mixture active ingredients.

## **APPLICATION INFORMATION**

- Fast Break is formulated to prevent foaming when mixing spray solutions.
- Add Fast Break to the spray water before adding crop protection products.
- Use Fast Break at the rate of 30 mL (1 oz) per 100 US gals of solution.

Water hardness, temperature and individual spray-tank mixtures may affect the amount of Fast Break needed. Adjust use rate to achieve desired foam control.