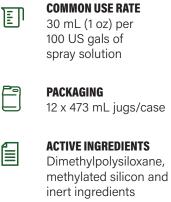

## **APPLICATION INFORMATION**

- Fast Break is formulated to prevent foaming when mixing spray solutions.
- Add Fast Break to the spray water before adding crop protection products.
- Use Fast Break at the rate of 30 mL (1 oz) per 100 US gals of solution.